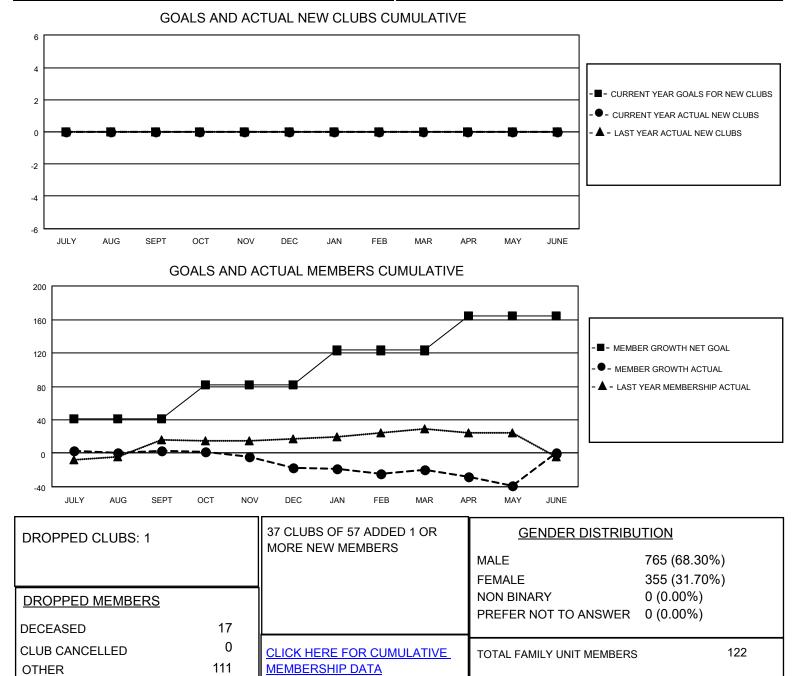

## LOCATION AUSTRALIA

District 201C1

Results as of: 5/31/2022

| Clubs                 |               |           |               | Members               |                        |                         |                                                    |
|-----------------------|---------------|-----------|---------------|-----------------------|------------------------|-------------------------|----------------------------------------------------|
| RESULTS FOR 2021-2022 |               |           |               | RESULTS FOR 2021-2022 |                        |                         |                                                    |
| QUARTER               | NEW CLUB GOAL | NEW CLUBS | DROPPED CLUBS | QUARTER MEM           | BER GROWTH NET<br>GOAL | MEMBER GROWTH<br>ACTUAL | DROPPED<br>MEMBERS ACTUAL<br>(including transfers) |
| JULY/AUG/SEPT         | 0             | 0         | 1             | JULY/AUG/SEPT         | 41                     | 34                      | 26                                                 |
| OCT/NOV/DEC           | 0             | 0         | 0             | OCT/NOV/DEC           | 41                     | 23                      | 39                                                 |
| JAN/FEB/MAR           | 0             | 0         | 0             | JAN/FEB/MAR           | 41                     | 26                      | 26                                                 |
| APR/MAY/JUNE          | 0             | 0         | 0             | APR/MAY/JUNE          | 41                     | 22                      | 37                                                 |